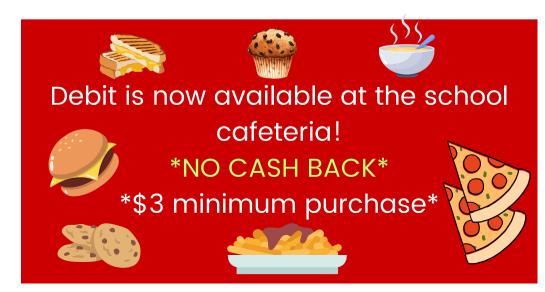

#### Hot Lunch Menu June 2025 ECS-Grade 6 Hot Lunch \$5.00

Grade 7-12 prices as advertised daily.
There will be morning snack handed out daily.

|    | Monday                                    | Tuesday                                    | Wednesday                         | Thursday                                 | Friday                                 |    |
|----|-------------------------------------------|--------------------------------------------|-----------------------------------|------------------------------------------|----------------------------------------|----|
|    | 2<br>Grilled Cheese<br>and Tomato<br>Soup | 3 Pancakes and Sausage                     | 4<br>Cheeseburger<br>with Jello   | 5<br>Chicken<br>Quesadilla with<br>fruit | Sweet and sour ribs with rice and peas | 7  |
| 8  | 9<br>PD Day<br>No School                  | Turkey Sandwich with soup                  | Chicken Caesar Wrap with a cookie | 12<br>Chili and a bun                    | 13<br>Chicken<br>Dinner                | 14 |
| 15 | Ham Sandwich and soup                     | Spaghetti with meat sauce and garlic toast | Chicken burger with veggie sticks | 19 Pizza Sandwich with fries             | Nachos and cheese                      | 21 |
| 22 | Egg Salad<br>Sandwich with<br>soup        | Hot dog and<br>Macaroni<br>Salad           | 25<br>Sandwich and<br>soup        | 26<br>NO SCHOOL                          | 27<br>NO SCHOOL                        | 28 |