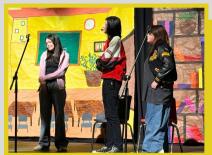

#### **ASHMONT SCHOOL PRESENTS:** A CELEBRATION OF THE ARTS

Family friendly

help support our arts programming

Free admission

\*Donations wil

be accepted to

#### **FEATURED PERFORMANCE:**

"NOT YOUR AVERAGE ZOMBIE APOCALYPSE" BY RICHARD GREMEL

PRODUCED BY SPECIAL ARRANGEMENT WITH HEUER PUBLISHING LLC.

Starring: Drama 10/20/30, Drama 7, and Music 10/20/30 **Performance Dates:** 

• May 23rd at 6:30PM Snacks and refreshments will be provided

• May 24th at 1:00PM

Grade 4 Explores
Fort Edmonton

Grade 2 Visits the Cold Lake Fish Hatchery

Thank you to everyone who donated cereal to our cereal drive!! We raised over 300 boxes for the Mannawanis Society and the women's shelter.