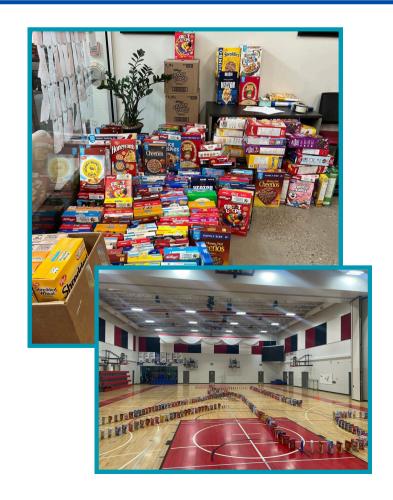

• May 23rd at 6:30PM Snacks and refreshments will be provided

• May 24th at 1:00PM

Grade 4 Explores
Fort Edmonton

Grade 2 Visits the Cold Lake Fish Hatchery

Thank you to everyone who donated cereal to our cereal drive!! We raised over 300 boxes for the Mannawanis Society and the women's shelter.

And huge congratulations to 4B and 2A who collected the most cereal and won a pizza party for their classes!!