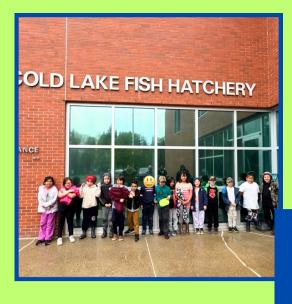

• May 23rd at 6:30PM Snacks and refreshments will be provided

• May 24th at 1:00PM

Grade 4 Explores
Fort Edmonton

Grade 2 Visits the Cold Lake Fish Hatchery

Thank you to everyone who donated cereal to our cereal drive!! We raised over 300 boxes for the Mannawanis Society and the women's shelter.