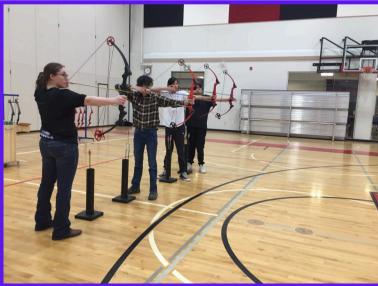

### Land Based Learning!

Land based students have been busy practicing archery, learning survival skills, knot tying and making distress signals throughout the winter.

Our archery team enjoyed the NASP Archery Provincials at the Expo Center in Edmonton. Many shot personal bests!