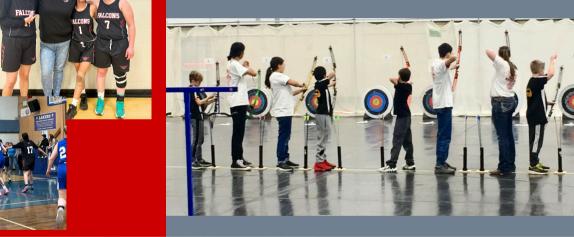

#### Sr Girls Basketball Battle to the End

### Archery

The senior girls basketball team ended their season at Zones in Lamont on March 14–15th. We only had 7 players. All weekend the girls never gave up and kept battling – winning the consolation 57–56 against Kitscoty. They played with composure, commitment, and passion; As their coach I couldn't have asked for more! Shoutout to our graduating players: Kaitlyn Jacula, Rhea Quinney, and Alexie Crane–Jackson for their leadership on and off the court.

Our archery team enjoyed the NASP Archery Provincials at the Expo Center in Edmonton. Many shot personal bests!