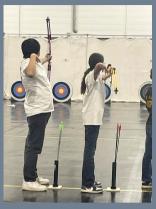

Our archery team enjoyed the NASP Archery Provincials at the Expo Center in Edmonton. Many shot personal bests!