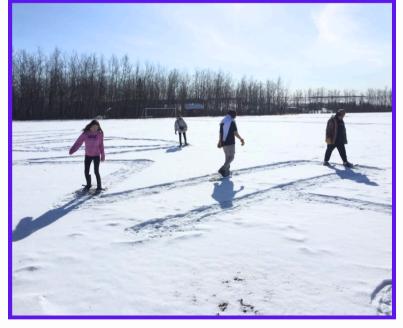

### Land Based Learning!

Land based students have been busy practicing archery, learning survival skills, knot tying and making distress signals throughout the winter.