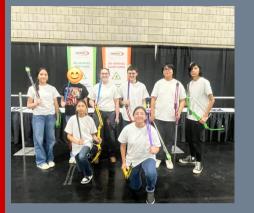

Our archery team enjoyed the NASP Archery Provincials at the Expo Center in Edmonton. Many shot personal bests!