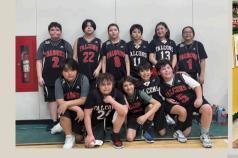

## **Falcon Sports**

#### The Future Looks Bright

The grade 4, 5 and 6 development basketball teams have been honing their skills at practices at lunch recess. The teams showed great promise as they took to the court just before Spring Break, playing against Mallaig, Ecole du Sommet and Glendon.