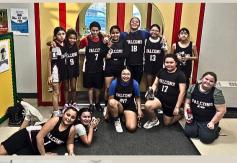

## **Falcon Sports**

#### The Future Looks Bright

The grade 4, 5 and 6 development basketball teams have been honing their skills at practices at lunch recess. The teams showed great promise as they took to the court just before Spring Break, playing against Mallaig, Ecole du Sommet and Glendon.